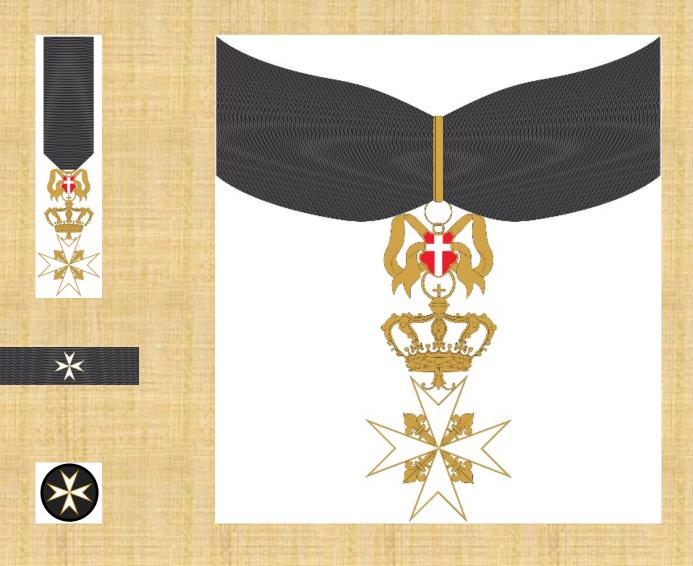

Amis du Musée National de la Légion d'Honneur et des Ordres de Chevalerie

#### XIV EUROPEAN CONFERENCE OF PHALERISTIC SOCIETIES PARIS, 10-12 SEPTEMBER 2021

#### IDENTIFICATION OF THE DIFFERENT BADGES BELONGING TO THE MEMBERS OF THE ORDER OF MALTA

Fabio Cassani Pironti

#### The eight-pointed cross of the Order of Malta



# The Grand Master Pierre d'Aubusson (1476-1503), with senior knights in 1480, wearing the cross on their habits



## **Bailiff Grand Cross of Justice**



## Grand Cross of Justice







#### Commanders of Justice Knights of Justice of Solemn Vows



## Knights of Justice of Simple Vows



## Knights admitted to the Novitiate



#### Conventual Chaplains Grand Cross of Solemn Vows



## Conventual Chaplains of Solemn Vows



## Conventual Chaplains of Simple Vows



#### Conventual Chaplains admitted to the Novitiate



#### Bailiff Grand Cross of Honour and Devotion in Obedience



## Knight Grand Cross of Honour and Devotion in Obedience









#### Knight of Honour and Devotion in Obedience



## Dame Grand Cross of Honour and Devotion in Obedience



## Dame of Honour and Devotion in Obedience







#### Knight Grand Cross of Grace and Devotion in Obedience with Sash



# Knight Grand Cross of Grace and Devotion in Obedience









## Knight of Grace and Devotion in Obedience









#### Dame Grand Cross of Grace and Devotion in Obedience







#### Dame of Grace and Devotion in Obedience



## Knight Grand Cross of Magistral Grace in Obedience with Sash



## Knight Grand Cross of Magistral Grace in Obedience



#### Knight of Magistral