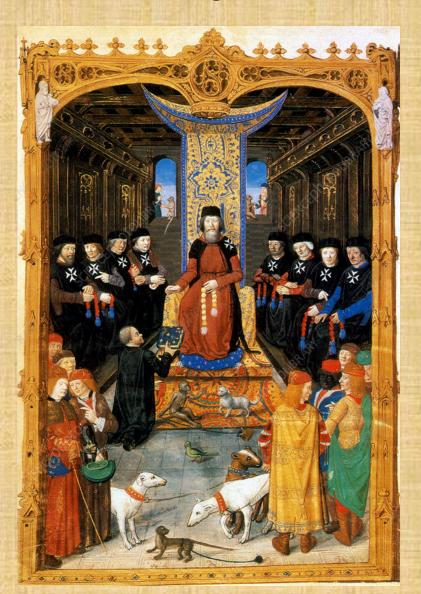

# The Grand Master Pierre d'Aubusson (1476-1503), with senior knights in 1480, wearing the cross on their habits