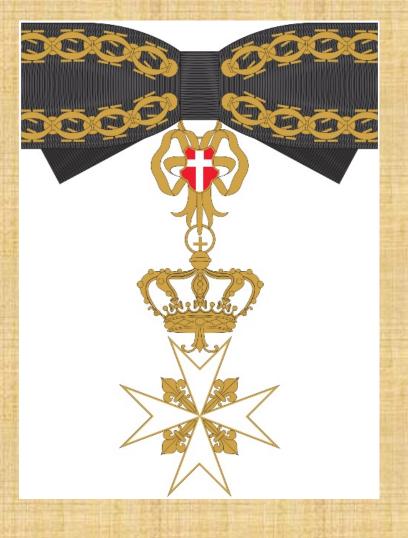

#### Knight Grand Cross of Grace and Devotion in Obedience with Sash

# Knight Grand Cross of Grace and Devotion in Obedience