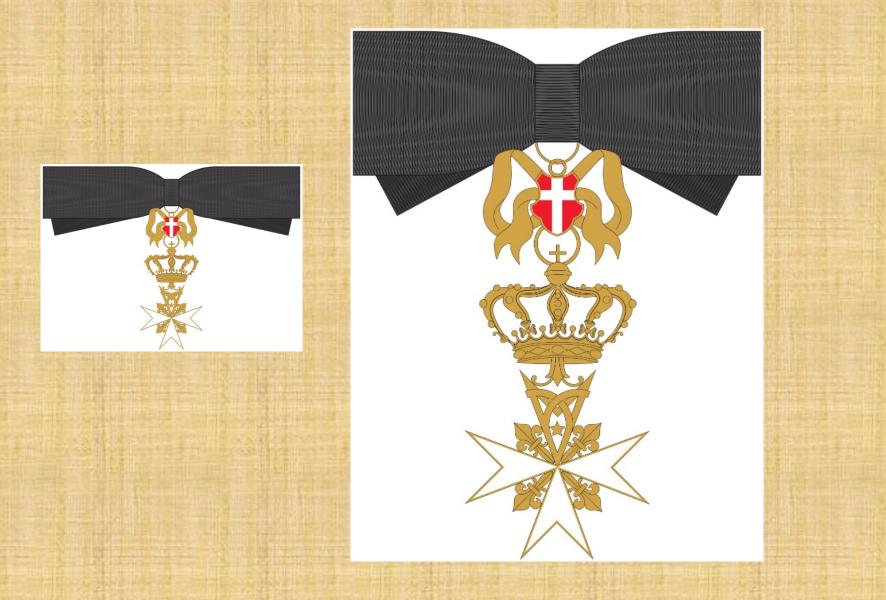

#### Knight Grand Cross of Grace and Devotion in Obedience with Sash

# Knight Grand Cross of Grace and Devotion in Obedience