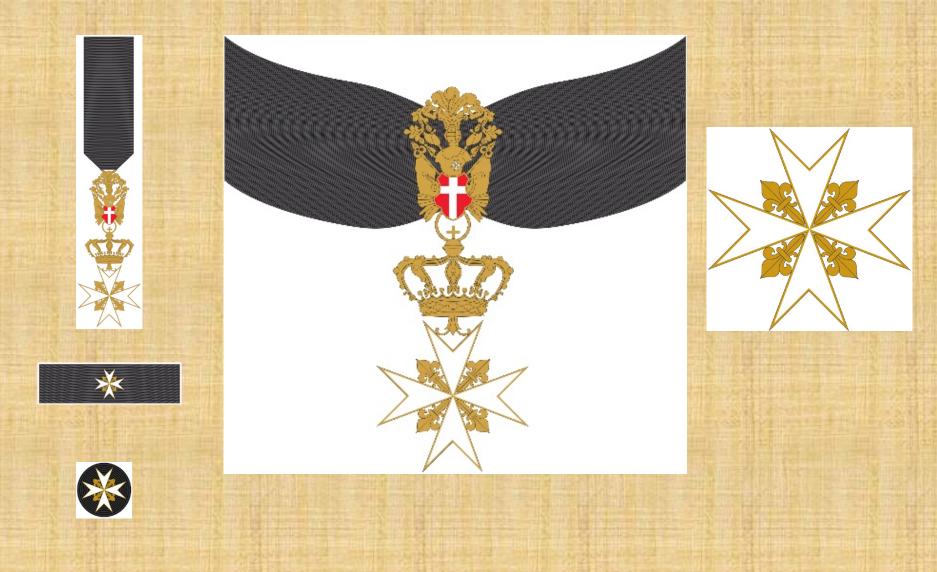

DER OF MALTA

Fabio Cassani Pironti

#### The eight-pointed cross of the Order of Malta



# The Grand Master Pierre d'Aubusson (1476-1503), with senior knights in 1480, wearing the cross on their habits



## **Bailiff Grand Cross of Justice**



## Grand Cross of Justice







#### Commanders of Justice Knights of Justice of Solemn Vows



## Knights of Justice of Simple Vows



## Knights admitted to the Novitiate



#### Conventual Chaplains Grand Cross of Solemn Vows



## Conventual Chaplains of Solemn Vows



## Conventual Chaplains of Simple Vows



#### Conventual Chaplains admitted to the Novitiate



#### Bailiff Grand Cross of Honour and Devotion in Obedience



## Knight Grand Cross of Honour and Devotion in Obedience









#### Knight of Honour and Devotion in Obedience



## Dame Grand Cross of Honour and Devotion in Obedience



## Dame of Honour and Devotion in Obedience







#### Knight Grand Cross of Grace and Devotion in Obedience with Sash



# Knight Grand Cross of Grace and Devotion in Obedience









## Knight of Grace and Devotion in Obedience









#### Dame Grand Cross of Grace and Devotion in Obedience







#### Dame of Grace and Devotion in Obedience



## Knight Grand Cross of Magistral Grace in Obedience with Sash



## Knight Grand Cross of Magistral Grace in Obedience



#### Knight of Magistral Grace in Obedience





#### Dame Grand Cross of Magistral Grace in Obedience





#### Dame of Magistral Grace in Obedience







#### Bailiff Grand Cross of Honour and Devotion with Profession Cross "ad honorem"



#### Bailiff Grand