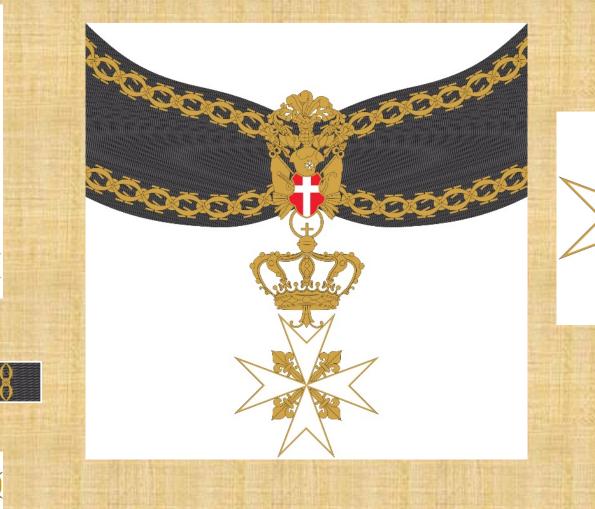

Société des Amis du Musée National de la Légion d'Honneur et des Ordres de Chevalerie

#### XIV EUROPEAN CONFERENCE OF PHALERISTIC SOCIETIES PARIS, 10-12 SEPTEMBER 2021

#### IDENTIFICATION OF THE DIFFERENT BADGES BELONGING TO THE MEMBERS OF THE ORDER OF MALTA

Fabio Cassani Pironti

#### The eight-pointed cross of the Order of Malta



# The Grand Master Pierre d'Aubusson (1476-1503), with senior knights in 1480, wearing the cross on their habits



## **Bailiff Grand Cross of Justice**



## Grand Cross of Justice







#### Commanders of Justice Knights of Justice of Solemn Vows



## Knights of Justice of Simple Vows



## Knights admitted to the Novitiate



#### Conventual Chaplains Grand Cross of Solemn Vows



## Conventual Chaplains of Solemn Vows



## Conventual Chaplains of Simple Vows



#### Conventual Chaplains admitted to the Novitiate



#### Bailiff Grand Cross of Honour and Devotion in Obedience



## Knight Grand Cross of Honour and Devotion in Obedience









#### Knight of Honour and Devotion in Obedience



## Dame Grand Cross of Honour and Devotion in Obedience



## Dame of Honour and Devotion in Obedience







#### Knight Grand Cross of Grace and Devotion in Obedience with Sash



# Knight Grand Cross of Grace and Devotion in Obedience









## Knight of Grace and Dev