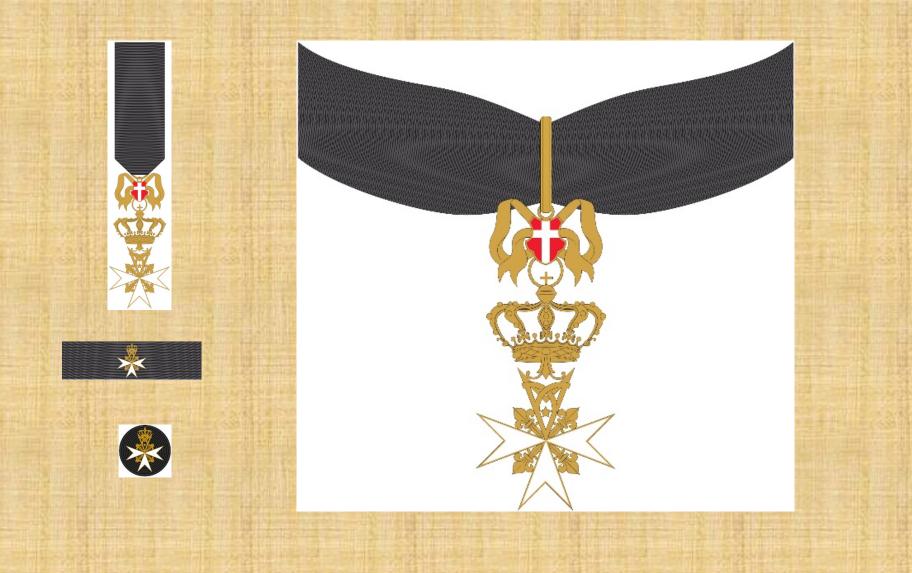

#### Bailiff Grand Cross of Honour and Devotion in Obedience

## Knight Grand Cross of Honour and Devotion in Obedience