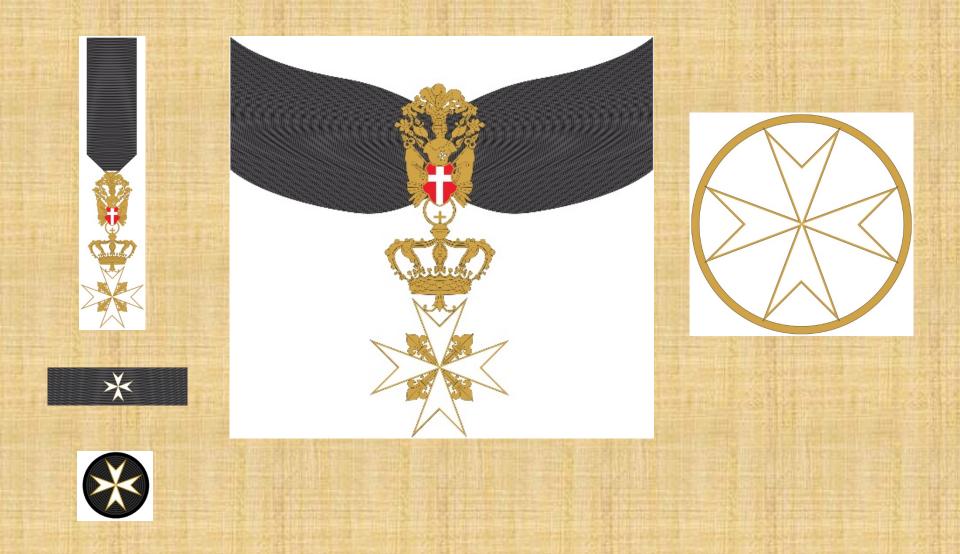

Société des Amis du Musée National de la Légion d'Honneur et des Ordres de Chevalerie

#### XIV EUROPEAN CONFERENCE OF PHALERISTIC SOCIETIES PARIS, 10-12 SEPTEMBER 2021

#### IDENTIFICATION OF THE DIFFERENT BADGES BELONGING TO THE MEMBERS OF THE ORDER OF MALTA

Fabio Cassani Pironti

#### The eight-pointed cross of the Order of Malta



# The Grand Master Pierre d'Aubusson (1476-1503), with senior knights in 1480, wearing the cross on their habits



## **Bailiff Grand Cross of Justice**



## Grand Cross of Justice







#### Commanders of Justice Knights of Justice of Solemn Vows



## Knights of Justice of Simple Vows



## Knights admitted to the Novitiate



#### Conventual Chaplains Grand Cross of Solemn Vows



## Conventual Chaplains of Solemn Vows



## Conventual Chaplains of Simple Vows



#### Conventual Chaplains admitted to the Novitiate



#### Bailiff Grand Cross of Honour and Devotion in Obedience



## Knight Grand Cross of Honour and Devotion in Obedience









#### Knight of Honour and Devotion in Obedience



## Dame Grand Cross of Honour and Devotion in Obedience



## Dame of Honour and Devotion in Obedience







#### Knight Grand Cross of Grace and Devotion in Obedience with Sash



# Knight Grand Cross of Grace and Devotion in Obedience









## Knight of Grace and Devotion in Obedience









#### Dame Grand Cross of Grace and Devotion in Obedience







#### Dame of Grace and Devotion in Obedience



## Knigh