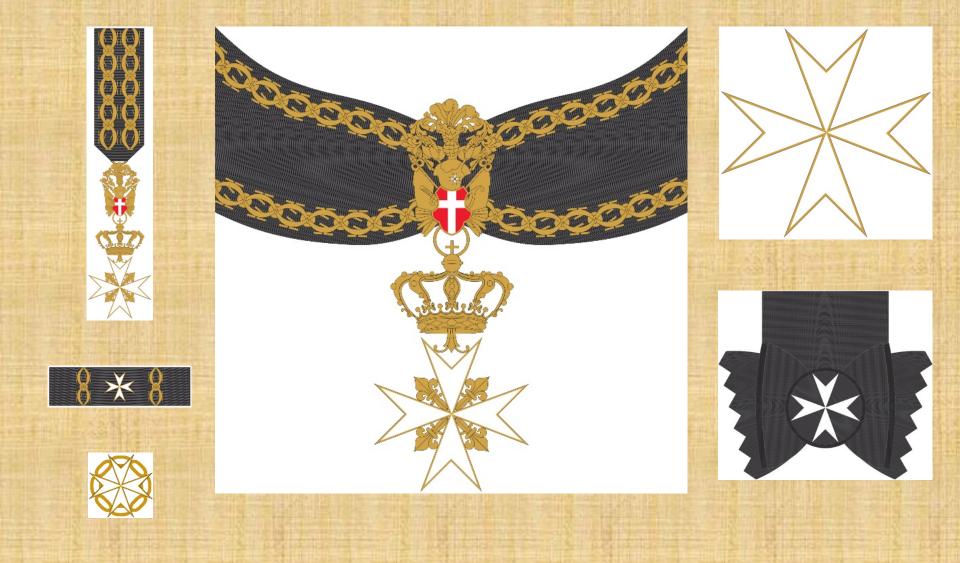

Société des Amis du Musée National de la Légion d'Honneur et des Ordres de Chevalerie

#### XIV EUROPEAN CONFERENCE OF PHALERISTIC SOCIETIES PARIS, 10-12 SEPTEMBER 2021

#### IDENTIFICATION OF THE DIFFERENT BADGES BELONGING TO THE MEMBERS OF THE ORDER OF MALTA

Fabio Cassani Pironti

#### The eight-pointed cross of the Order of Malta



# The Grand Master Pierre d'Aubusson (1476-1503), with senior knights in 1480, wearing the cross on their habits



## **Bailiff Grand Cross of Justice**



## Grand Cross of Justice







#### Commanders of Justice Knights of Justice of Solemn Vows



## Knights of Justice of Simple Vows



## Knights admitted to the Novitiate



#### Conventual Chaplains Grand Cross of Solemn Vows



## Conventual Chaplains of Solemn Vows



## Conventual Chaplains of Simple Vows



#### Conventual Chaplains admitted to the Novitiate



#### Bailiff Grand Cross of Honour and Devotion in Obedience



## Knight Grand Cross of Honour and Devotion in Obedience









#### Knight of Honour and Devotion in Obedience



## Dame Grand Cross of Honour and Devotion in Obedience



## Dame of Honour and Devotion in Obedience







#### Knight Grand Cross of Grace and Devotion in Obedience with Sash



# Knight Grand Cross of Grace and Devotion in Obedience