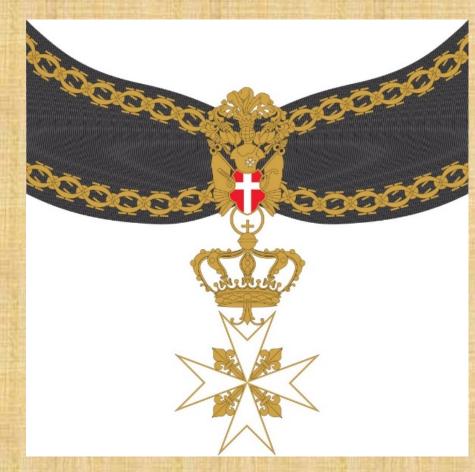

F THE DIFFERENT BADGES BELONGING TO THE MEMBERS OF THE ORDER OF MALTA

Fabio Cassani Pironti

#### The eight-pointed cross of the Order of Malta



# The Grand Master Pierre d'Aubusson (1476-1503), with senior knights in 1480, wearing the cross on their habits



## **Bailiff Grand Cross of Justice**



## Grand Cross of Justice







#### Commanders of Justice Knights of Justice of Solemn Vows



## Knights of Justice of Simple Vows



## Knights admitted to the Novitiate



#### Conventual Chaplains Grand Cross of Solemn Vows



## Conventual Chaplains of Solemn Vows



## Conventual Chaplains of Simple Vows



#### Conventual Chaplains admitted to the Novitiate



#### Bailiff Grand Cross of Honour and Devotion in Obedience



## Knight Grand Cross of Honour and Devotion in Obedience









#### Knight of Honour and Devotion in Obedience



## Dame Grand Cross of Honour and Devotion in Obedience



## Dame of Honour and Devotion in Obedience







#### Knight Grand Cross of Grace and Devotion in Obedience with Sash



# Knight Grand Cross of Grace and Devotion in Obedience









## Knight of Grace and Devotion in Obedience









#### Dame Grand Cross of Grace and Devotion in Obedience







#### Dame of Grace and Devotion in Obedience



## Knight Grand Cross of Magistral Grace in Obedience with Sash



## Knight Grand Cross of Magistral Grace in Obedience



#### Knight of Magistral Grace in Obedience





#### Dame Grand Cross of Magistral Grace in Obedience





#### Dame of Magistral Grace in Obedience







#### Bailiff Grand Cross of Honour and Devotion