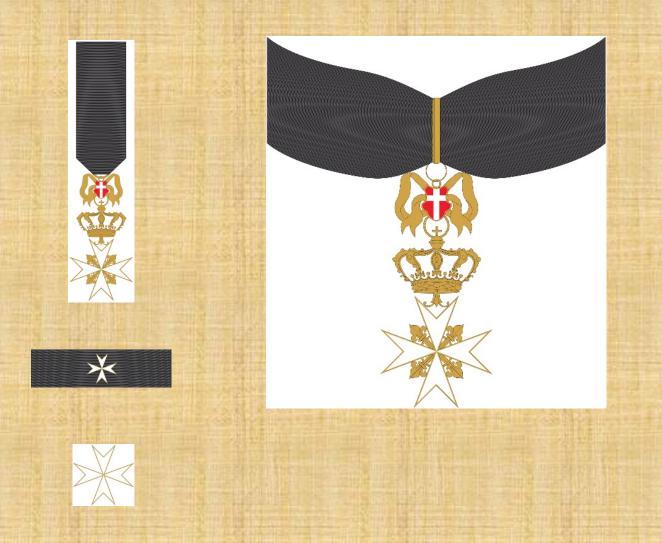

Société des Amis du Musée National de la Légion d'Honneur et des Ordres de Chevalerie

#### XIV EUROPEAN CONFERENCE OF PHALERISTIC SOCIETIES PARIS, 10-12 SEPTEMBER 2021

#### IDENTIFICATION OF THE DIFFERENT BADGES BELONGING TO THE MEMBERS OF THE ORDER OF MALTA

Fabio Cassani Pironti

#### The eight-pointed cross of the Order of Malta



# The Grand Master Pierre d'Aubusson (1476-1503), with senior knights in 1480, wearing the cross on their habits



## **Bailiff Grand Cross of Justice**



## Grand Cross of Justice







#### Commanders of Justice Knights of Justice of Solemn Vows



## Knights of Justice of Simple Vows



## Knights admitted to the Novitiate



#### Conventual Chaplains Grand Cross of Solemn Vows



## Conventual Chaplains of Solemn Vows



## Conventual Chaplains of Simple Vows



#### Conventual Chaplains admitted to the Novitiate



#### Bailiff Grand Cross of Honour and Devotion in Obedience



## Knight Grand Cross of Honour and Devotion in Obedience









#### Knight of Honour and Devotion in Obedience



## Dame Grand Cross of Honour and Devotion in Obedience



## Dame of Honour and Devotion in Obedience







#### Knight Grand Cross of Grace and Devotion in Obedience with Sash



# Knight Grand Cross of Grace and Devotion in Obedience









## Knight of Grace and Devotion in Obedience









#### Dame Grand Cross of Grace and Devotion in Obedience







#### Dame of Grace and Devotion in Obedience



## Knight Grand Cross of Magistral Grace in Obedience with Sash



## Knight Grand Cross of Magistral Grac