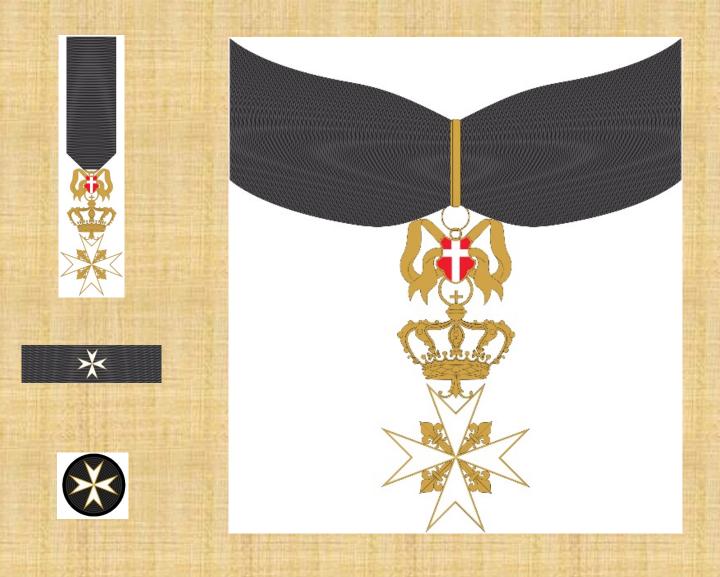

rdres de Chevalerie

#### XIV EUROPEAN CONFERENCE OF PHALERISTIC SOCIETIES PARIS, 10-12 SEPTEMBER 2021

#### IDENTIFICATION OF THE DIFFERENT BADGES BELONGING TO THE MEMBERS OF THE ORDER OF MALTA

Fabio Cassani Pironti

#### The eight-pointed cross of the Order of Malta



# The Grand Master Pierre d'Aubusson (1476-1503), with senior knights in 1480, wearing the cross on their habits



## **Bailiff Grand Cross of Justice**



## Grand Cross of Justice







#### Commanders of Justice Knights of Justice of Solemn Vows



## Knights of Justice of Simple Vows



## Knights admitted to the Novitiate



#### Conventual Chaplains Grand Cross of Solemn Vows



## Conventual Chaplains of Solemn Vows



## Conventual Chaplains of Simple Vows



#### Conventual Chaplains admitted to the Novitiate



#### Bailiff Grand Cross of Honour and Devotion in Obedience



## Knight Grand Cross of Honour and Devotion in Obedience









#### Knight of Honour and Devotion in Obedience



## Dame Grand Cross of Honour and Devotion in Obedience



## Dame of Honour and Devotion in Obedience







#### Knight Grand Cross of Grace and Devotion in Obedience with Sash



# Knight Grand Cross of Grace and Devotion in Obedience









## Knight of Grace and Devotion in Obedience









#### Dame Grand Cross of Grace and Devotion in Obedience







#### Dame of Grace and Devotion in Obedience



## Knight Grand Cross of Magistral Grace in Obedience with Sash



## Knight Grand Cross of Magistral Grace in Obedience



#### Knight of Magistral Grace in Obedience





#### Dame Grand Cross of Magis