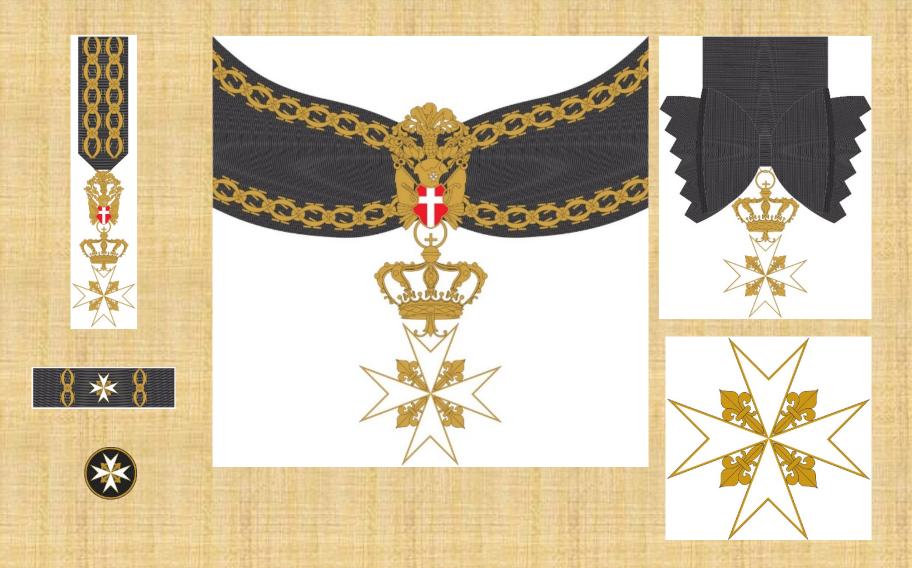

SOCIETIES PARIS, 10-12 SEPTEMBER 2021

#### IDENTIFICATION OF THE DIFFERENT BADGES BELONGING TO THE MEMBERS OF THE ORDER OF MALTA

Fabio Cassani Pironti

#### The eight-pointed cross of the Order of Malta



# The Grand Master Pierre d'Aubusson (1476-1503), with senior knights in 1480, wearing the cross on their habits



## **Bailiff Grand Cross of Justice**



## Grand Cross of Justice







#### Commanders of Justice Knights of Justice of Solemn Vows



## Knights of Justice of Simple Vows



## Knights admitted to the Novitiate



#### Conventual Chaplains Grand Cross of Solemn Vows



## Conventual Chaplains of Solemn Vows



## Conventual Chaplains of Simple Vows



#### Conventual Chaplains admitted to the Novitiate



#### Bailiff Grand Cross of Honour and Devotion in Obedience



## Knight Grand Cross of Honour and Devotion in Obedience









#### Knight of Honour and Devotion in Obedience



## Dame Grand Cross of Honour and Devotion in Obedience



## Dame of Honour and Devotion in Obedience







#### Knight Grand Cross of Grace and Devotion in Obedience with Sash



# Knight Grand Cross of Grace and Devotion in Obedience









## Knight of Grace and Devotion in Obedience









#### Dame Grand Cross of Grace and Devotion in Obedience







#### Dame of Grace and Devotion in Obedience



## Knight Grand Cross of Magistral Grace in Obedience with Sash



## Knight Grand Cross of Magistral Grace in Obedience



#### Knight of Magistral Grace in Obedience





#### Dame Grand Cross of Magistral Grace in Obedience





#### Dame of Magistral Grace in Obe