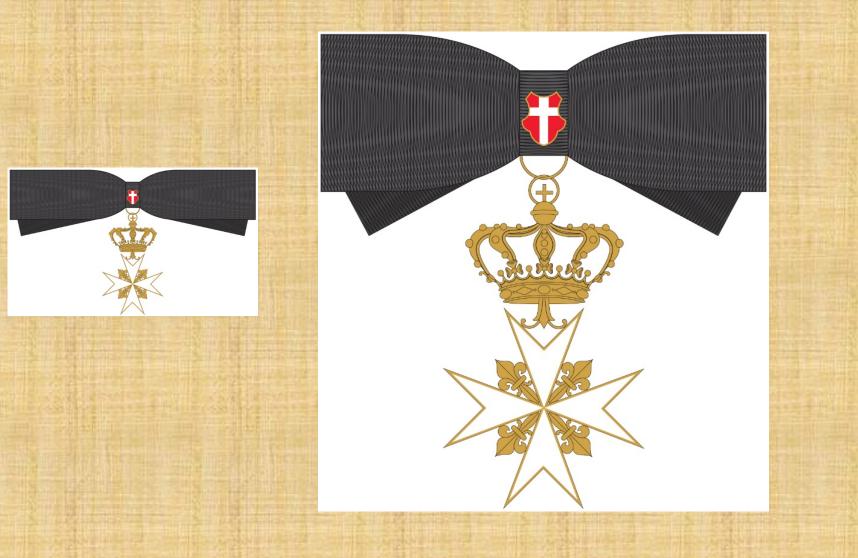

#### Bailiff Grand Cross of Honour and Devotion in Obedience

## Knight Grand Cross of Honour and Devotion in Obedience