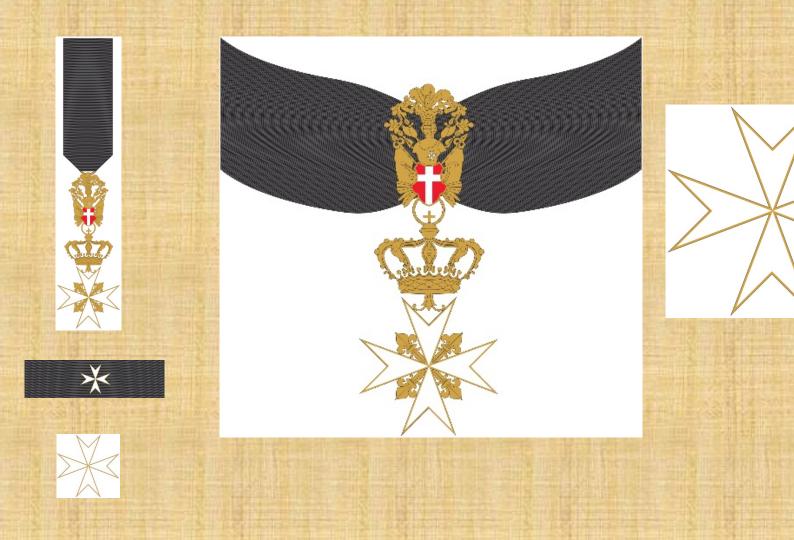

Société des Amis du Musée National de la Légion d'Honneur et des Ordres de Chevalerie

#### XIV EUROPEAN CONFERENCE OF PHALERISTIC SOCIETIES PARIS, 10-12 SEPTEMBER 2021

#### IDENTIFICATION OF THE DIFFERENT BADGES BELONGING TO THE MEMBERS OF THE ORDER OF MALTA

Fabio Cassani Pironti

#### The eight-pointed cross of the Order of Malta



# The Grand Master Pierre d'Aubusson (1476-1503), with senior knights in 1480, wearing the cross on their habits



## **Bailiff Grand Cross of Justice**



## Grand Cross of Justice







#### Commanders of Justice Knights of Justice of Solemn Vows



## Knights of Justice of Simple Vows



## Knights admitted to the Novitiate



#### Conventual Chaplains Grand Cross of Solemn Vows



## Conventual Chaplains of Solemn Vows



## Conventual Chaplains of Simple Vows



#### Conventual Chaplains admitted to the Novitiate



#### Bailiff Grand Cross of Honour and Devotion in Obedience



## Knight Grand Cross of Honour and Devotion in Obedience









#### Knight of Honour and Devotion in Obedience



## Dame Grand Cross of Honour and Devotion in Obedience



## Dame of Honour and Devotion in Obedience







#### Knight Grand Cross of Grace and Devotion in Obedience with Sash



# Knight Grand Cross of Grace and Devotion in Obedience









## Knight of Grace and Devotion in Obedience









#### Dame Grand Cross of Grace and Devot