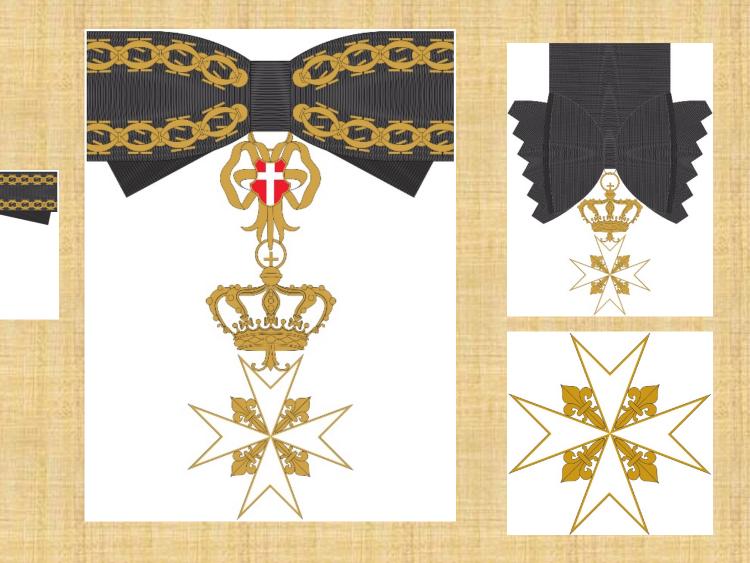

cross of the Order of Malta



# The Grand Master Pierre d'Aubusson (1476-1503), with senior knights in 1480, wearing the cross on their habits



## **Bailiff Grand Cross of Justice**



## Grand Cross of Justice







#### Commanders of Justice Knights of Justice of Solemn Vows



## Knights of Justice of Simple Vows



## Knights admitted to the Novitiate



#### Conventual Chaplains Grand Cross of Solemn Vows



## Conventual Chaplains of Solemn Vows



## Conventual Chaplains of Simple Vows



#### Conventual Chaplains admitted to the Novitiate



#### Bailiff Grand Cross of Honour and Devotion in Obedience



## Knight Grand Cross of Honour and Devotion in Obedience









#### Knight of Honour and Devotion in Obedience



## Dame Grand Cross of Honour and Devotion in Obedience



## Dame of Honour and Devotion in Obedience







#### Knight Grand Cross of Grace and Devotion in Obedience with Sash



# Knight Grand Cross of Grace and Devotion in Obedience









## Knight of Grace and Devotion in Obedience









#### Dame Grand Cross of Grace and Devotion in Obedience







#### Dame of Grace and Devotion in Obedience



## Knight Grand Cross of Magistral Grace in Obedience with Sash



## Knight Grand Cross of Magistral Grace in Obedience



#### Knight of Magistral Grace in Obedience





#### Dame Grand Cross of Magistral Grace in Obedience





#### Dame of Magistral Grace in Obedience







#### Bailiff Grand Cross of Honour and Devotion with Profession Cross "ad honorem"



#### Bailiff Grand Cross of Honour and Devotion



#### Knight Grand Cross of