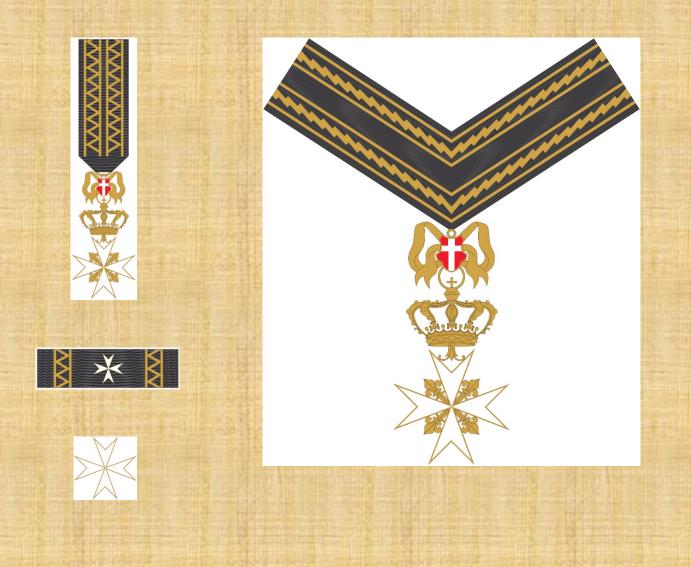

Société des Amis du Musée National de la Légion d'Honneur et des Ordres de Chevalerie

#### XIV EUROPEAN CONFERENCE OF PHALERISTIC SOCIETIES PARIS, 10-12 SEPTEMBER 2021

#### IDENTIFICATION OF THE DIFFERENT BADGES BELONGING TO THE MEMBERS OF THE ORDER OF MALTA

Fabio Cassani Pironti

#### The eight-pointed cross of the Order of Malta



# The Grand Master Pierre d'Aubusson (1476-1503), with senior knights in 1480, wearing the cross on their habits



## **Bailiff Grand Cross of Justice**



## Grand Cross of Justice







#### Commanders of Justice Knights of Justice of Solemn Vows



## Knights of Justice of Simple Vows



## Knights admitted to the Novitiate



#### Conventual Chaplains Grand Cross of Solemn Vows



## Conventual Chaplains of Solemn Vows



## Conventual Chaplains of Simple Vows



#### Conventual Chaplains admitted to the Novitiate



#### Bailiff Grand Cross of Honour and Devotion in Obedience



## Knight Grand Cross of Honour and Devotion in Obedience









#### Knight of Honour and Devotion in Obedience



## Dame Grand Cross of Honour and Devotion in Obedience



## Dame of Honour and Devotion in Obedience







#### Knight Grand Cross of Grace and Devotion in Obedience with Sash



# Knight Grand Cross of Grace and Devotion in Obedience









## Knight of Grace and Devotion in Obedience









#### Dame Grand Cross of Grace and Devotion in Obedience







#### Dame of Grace and Devotion in Obedience



## Knight Grand Cross of Magistral Grace in Obedience with Sash